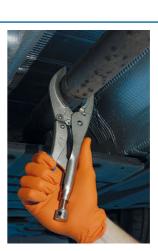

## Large Jaw Locking Pliers 12"

Heavy duty locking pliers with serrated gripping surfaces and a wide adjustable opening, they feature large curved shaped jaws suitable for gripping large objects such as piping. Ideal for use by plumbers, mechanics and welders.