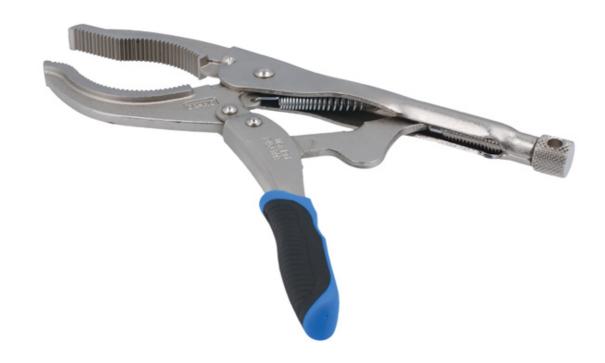

## Large Jaw Locking Pliers 12"

Heavy duty locking pliers with serrated gripping surfaces and a wide adjustable opening, they feature large curved shaped jaws suitable for gripping large objects such as piping. Ideal for use by plumbers, mechanics and welders.

## **Additional Information**

- · Ideal for locking on to pipe work, large damaged hexagon bars, nuts & bolts.
- Length: 12" (305mm); jaw opening: 65mm.
- Features a one-handed release mechanism, with soft grip handle for ease of use.
- · Large knurled adjustment screw for improved grip.
- · Manufactured from chrome molybdenum, with heat treated body.