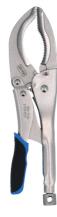

## Large Jaw Locking Pliers 12"

Heavy duty locking pliers with serrated gripping surfaces and a wide adjustable opening, they feature large curved shaped jaws suitable for gripping large objects such as piping. Ideal for use by plumbers, mechanics and welders.

## **Additional Information**

- · Ideal for locking on to pipe work, large damaged hexagon bars, nuts & bolts.
- Length: 12" (305mm); jaw opening: 65mm.
- Features a one-handed release mechanism, with soft grip handle for ease of use.
- · Large knurled adjustment screw for improved grip.
- · Manufactured from chrome molybdenum, with heat treated body.